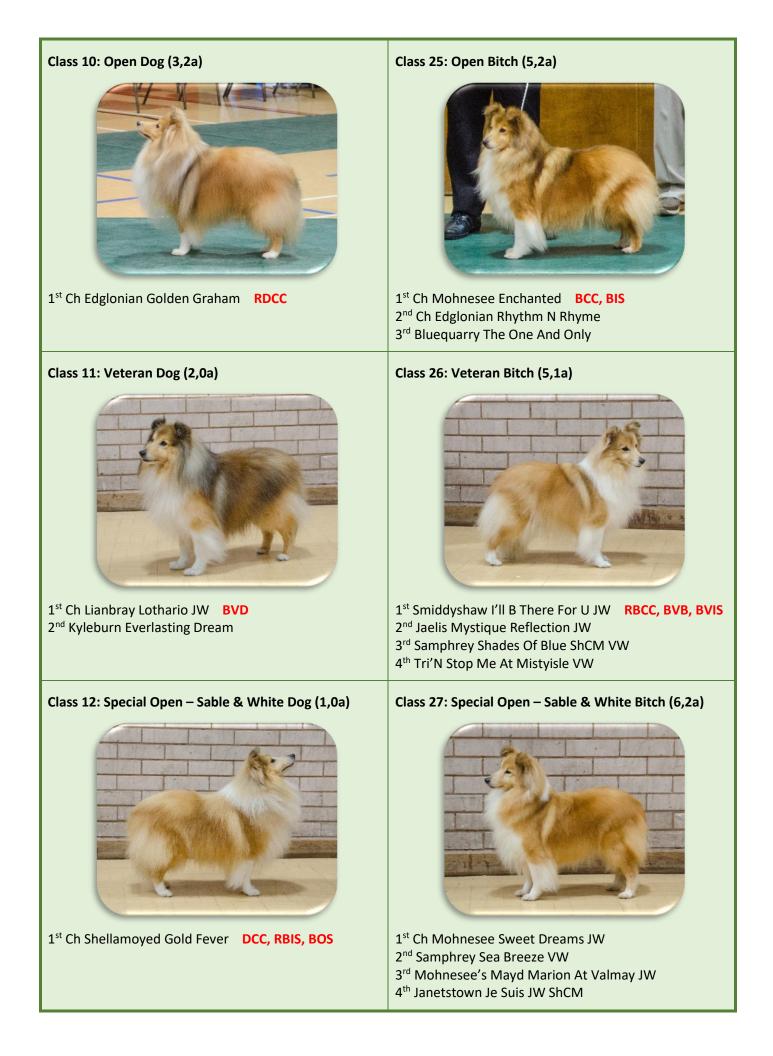

ystique Addiction 3<sup>rd</sup> Gemette Glitter Girl 4<sup>th</sup> Milesend Holly Berry VHC Bramblecroft Reeba At Bluequarry

Class 8: Post Graduate Dog (4,0a)



1<sup>st</sup> Shougies Secret Agent For Fernhill

- 2<sup>nd</sup> Gemette Gone Platinum
- 3<sup>rd</sup> Milesend Blue Jeans
- $4^{\mbox{th}}$  Shelcrest Winter Solstice At Suthesley JW

### Class 9: Limit Dog (6,2a)



1<sup>st</sup> Kyleburn Hidden Dream 2<sup>nd</sup> Solyric Inaugural Gold JW OSW

- 3<sup>rd</sup> Shadowess Lockdown Hero
- 4<sup>th</sup> Japaro Timeless Design For Samphrey

#### Class 23: Post Graduate Bitch (4,3a)



1<sup>st</sup> Valmay In Vogue JW

#### Class 24: Limit Bitch (6,3a)



1<sup>st</sup> Milesend Sea Pearl 2<sup>nd</sup> Lineadicorra Icefountain 3<sup>rd</sup> Bluequarry The One And Only