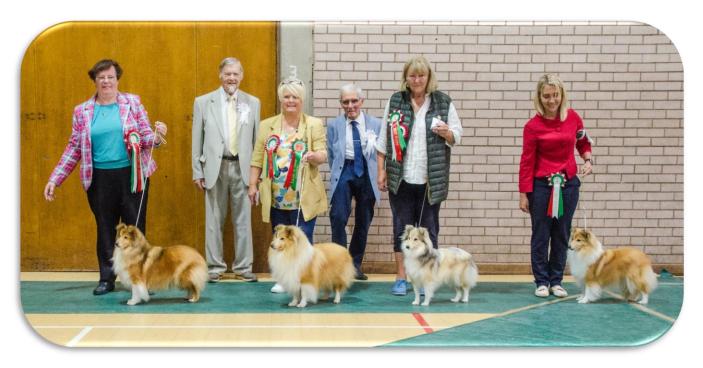

# The Shetland Sheepdog Club of North Wales

# **Results of Championship Show**

## 5<sup>th</sup> August 2023

# Dog Judge: Mr. D. Lambert (Blenmerrow) Bitch Judge: Mr K. Mottram (Lochkaren) Referee: Mrs. M. Botham (Balidorn)

### **Main Winners**

- BIS & BCC Ch Mohnesee Enchanted
- RBIS, BOS & DCC Ch Shellamoyed Gold Fever
- BPIS & BPB Milesend Shadow Dancer
- BVIS, RBCC & BVB Smiddyshaw I'll B There For U JW
- RDCC Ch Edglonian Golden Graham
- BVD Ch Lianbray Lothario JW

## **BIS Line Up**

### Left to right: BIS, RBIS/BOS, BPIS, BVIS



# Main Dog Winners

Left to right: DCC, RDCC, BVD



# **Main Bitch Winners**

Left to right: BCC, RBCC/BVB, BPB



### **Dog Classes**

#### **Bitch Classes**





#### Class 7: Graduate Dog (2,0a)



1<sup>st</sup> Milesend Black Tartan 2<sup>nd</sup> Milesend Silver Thorn

#### Class 22: Graduate Bitch (8,2a)



1<sup>st</sup> Jaelis Mystique Reality JW 2<sup>nd</sup> Jaelis Mystique Addiction 3<sup>rd</sup> Gemette Glitter Girl 4<sup>th</sup> Milesend Holly Berry VHC Bramblecroft Reeba At Bluequarry

Class 8: Post Graduate Dog (4,0a)



1<sup>st</sup> Shougies Secret Agent For Fernhill

- 2<sup>nd</sup> Gemette Gone Platinum
- 3<sup>rd</sup> Milesend Blue Jeans
- $4^{\mbox{th}}$  Shelcrest Winter Solstice At Suthesley JW

### Class 9: Limit Dog (6,2a)



1<sup>st</sup> Kyleburn Hidde