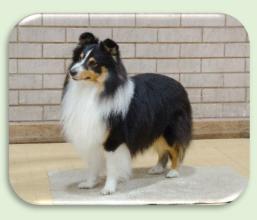

#### Class 7: Graduate Dog (2,0a)

1<sup>st</sup> Milesend Black Tartan 2<sup>nd</sup> Milesend Silver Thorn