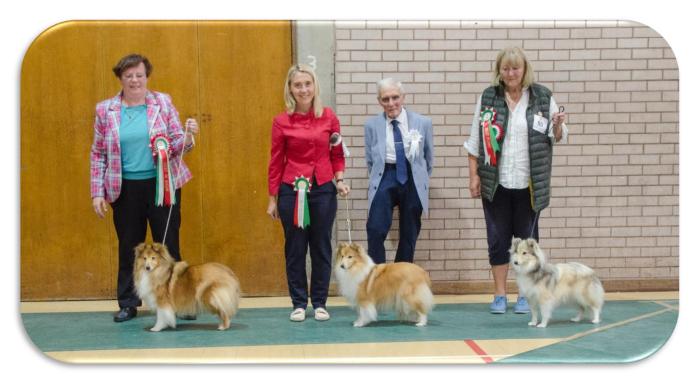

# The Shetland Sheepdog Club of North Wales

# **Results of Championship Show**

## 5<sup>th</sup> August 2023

# Dog Judge: Mr. D. Lambert (Blenmerrow) Bitch Judge: Mr K. Mottram (Lochkaren) Referee: Mrs. M. Botham (Balidorn)

### **Main Winners**

- BIS & BCC Ch Mohnesee Enchanted
- RBIS, BOS & DCC Ch Shellamoyed Gold Fever
- BPIS & BPB Milesend Shadow Dancer
- BVIS, RBCC & BVB Smiddyshaw I'll B There For U JW
- RDCC Ch Edglonian Golden Graham
- BVD Ch Lianbray Lothario JW

## **BIS Line Up**

### Left to right: BIS, RBIS/BOS, BPIS, BVIS



# Main Dog Winners

Left to right: DCC, RDCC, BVD



# **Main Bitch Winners**

Left to right: BCC, RBCC/BVB, BPB



### **Dog Classes**

#### **Bitch Classes**





#### Class 7: Graduate Dog (2,0a)



1<sup>st</sup> Milesend Black Tartan 2<sup>nd</sup> Milesend Silver Thorn

#### Class 22: Graduate Bitch (8,2a)



1<sup>st</sup> Jaelis Mystique Reality JW 2<sup>nd</sup> Jaelis Mystique Addiction 3<sup>rd</sup> Gemette Glitter Girl 4<sup>th</sup> Milesend Holly Berry VHC Bramblecroft Reeba At Bluequarry

Class 8: Post Graduate Dog (4,0a)



1<sup>st</sup> Shougies Secret Agent For Fernhill

- 2<sup>nd</sup> Gemette Gone Platinum
- 3<sup>rd</sup> Milesend Blue Jeans
- $4^{\mbox{th}}$  Shelcrest Winter Solstice At Suthesley JW

### Class 9: Limit Dog (6,2a)



1<sup>st</sup> Kyleburn Hidden Dream 2<sup>nd</sup> Solyric Inaugural Gold JW OSW

- 3<sup>rd</sup> Shadowess Lockdown Hero
- 4<sup>th</sup> Japa