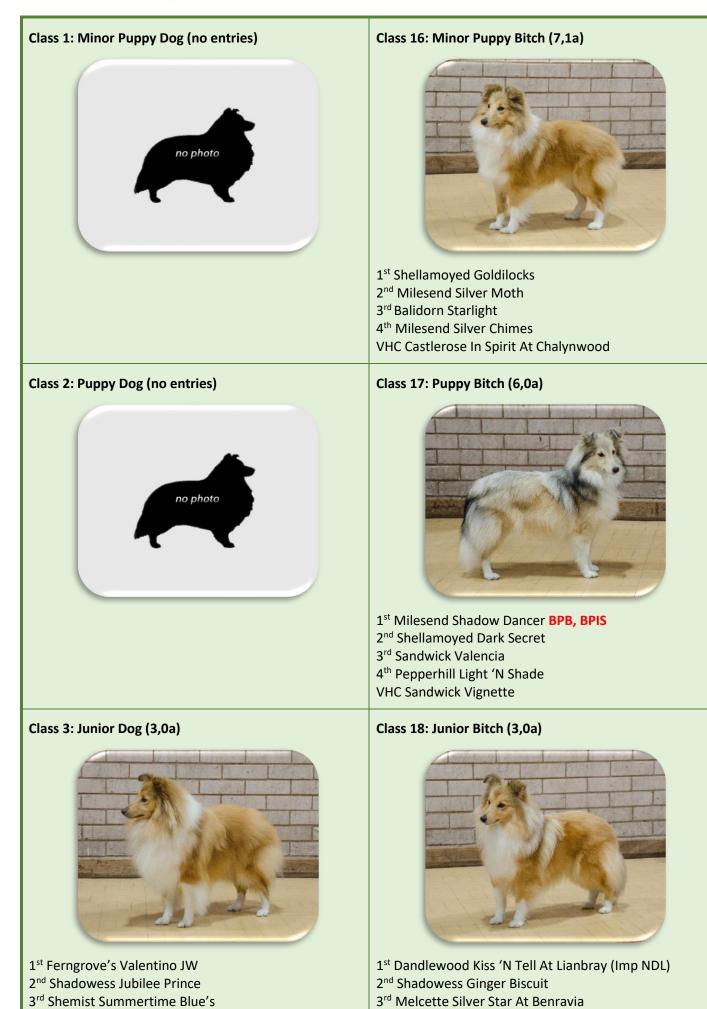

# The Shetland Sheepdog Club of North Wales

# **Results of Championship Show**

## 5<sup>th</sup> August 2023

# Dog Judge: Mr. D. Lambert (Blenmerrow) Bitch Judge: Mr K. Mottram (Lochkaren) Referee: Mrs. M. Botham (Balidorn)

### **Main Winners**

- BIS & BCC Ch Mohnesee Enchanted
- RBIS, BOS & DCC Ch Shellamoyed Gold Fever
- BPIS & BPB Milesend Shadow Dancer
- BVIS, RBCC & BVB Smiddyshaw I'll B There For U JW
- RDCC Ch Edglonian Golden Graham
- BVD Ch Lianbray Lothario JW

## **BIS Line Up**

### Left to right: BIS, RBIS/BOS, BPIS, BVIS



# Main Dog Winners

Left to right: DCC, RDCC, BVD



# **Main Bitch Winners**

Left to right: BCC, RBCC/BVB, BPB



### **Dog Classes**

#### **Bitch Classes**





#### Class 7: Graduate Dog (2,0a)



1<sup>st</sup> Milesend Black Tartan 2<sup>nd</sup> Milesend Silver Thorn

#### Class 22: Graduate Bitch (8,2a)



1<sup>st</sup> Jaelis Mystique Reality JW 2<sup>nd</sup> Jaelis Mystique Addiction 3<sup>rd</sup> Gemette Glitter Girl 4<sup>th</sup> Milesend Holly Berry VHC Bramblecroft Reeba At Bluequarry

Class 8: Post Graduate Dog (4,0a)



1<sup>st</sup> Shougies Secret Agent For Fernhill

- 2<sup>nd</sup> Gemette Gone Platinum
- 3<sup>rd</sup> Milesend Blue Jeans
- $4^{\mbox{th}}$  Shelcrest Winter Solstice At Suthesley JW

### Class 9: Limit Dog (6,2a)



1<sup>st</sup> Kyleburn Hidden Dream 2<sup>nd</sup> Solyric Inaugural Gold JW OSW

- 3<sup>rd</sup> Shadowess Lockdown Hero
- 4<sup>th</sup> Japaro Timeless Design For Samphrey

#### Class 23: