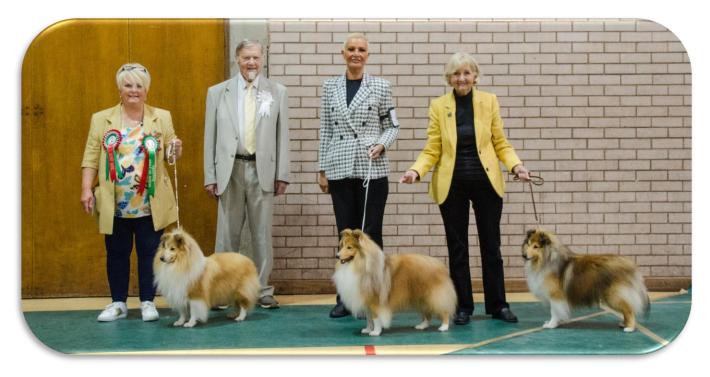

# The Shetland Sheepdog Club of North Wales

# **Results of Championship Show**

## 5<sup>th</sup> August 2023

# Dog Judge: Mr. D. Lambert (Blenmerrow) Bitch Judge: Mr K. Mottram (Lochkaren) Referee: Mrs. M. Botham (Balidorn)

### **Main Winners**

- BIS & BCC Ch Mohnesee Enchanted
- RBIS, BOS & DCC Ch Shellamoyed Gold Fever
- BPIS & BPB Milesend Shadow Dancer
- BVIS, RBCC & BVB Smiddyshaw I'll B There For U JW
- RDCC Ch Edglonian Golden Graham
- BVD Ch Lianbray Lothario JW

## **BIS Line Up**

### Left to right: BIS, RBIS/BOS, BPIS, BVIS



# Main Dog Winners

Left to right: DCC, RDCC, BVD



# **Main Bitch Winners**

Left to right: BCC, RBCC/BVB, BPB



### **Dog Classes**

#### **Bitch Classes**





#### Class 7: Graduate Dog (2,0a)



1<sup>st</sup> Milesend Black Tartan 2<sup>nd</sup> Milesend Silver Thorn

#### Class 22: Graduate Bitch (8,2a)



1<sup>st</sup> Jaelis Mystique Reality JW 2<sup>nd</sup> Jaelis Mystique Addiction 3<sup>rd</sup> Gemette Glitter Girl 4<sup>th</sup> Milesend Holly Berry VHC Bramblecroft Reeba At Bluequarry

Class 8: Post Graduate Dog (4,0a)



1<sup>st</sup> Shougies Secret Agent For Fernhill

- 2<sup>nd</sup> Gemette Gone Platinum
- 3<sup>rd</sup> Milesend Blue Jeans
- $4^{\mbox{th}}$  Shelcrest Winter Solstice At Suthesley JW

### Class 9: Limit Dog (6,2a)



1<sup>st</sup> Kyleburn Hidden Dream 2<sup>nd</sup> Solyric Inaugural Gold JW OSW